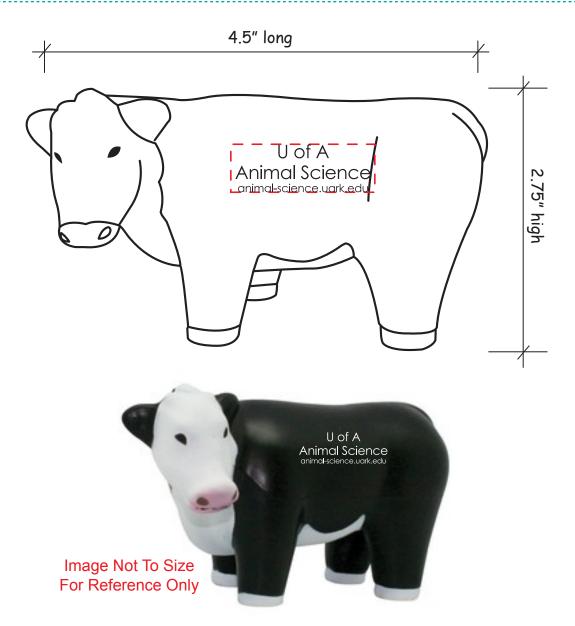

Order#:129381Product:Steer Squeezies Stress Reliever - BlackItem #:1364-307915Imprint Method:Screen Print on the Front - WhiteActual Imprint Size:1.5"W x 0.5"H