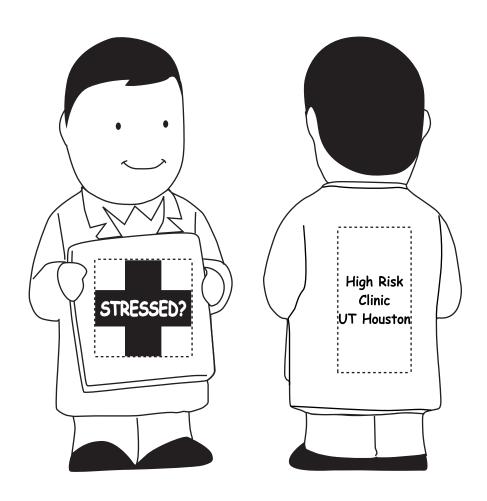

CAREFULLY REVIEW THE ARTWORK ATTACHED.

Order#: 129378

**Product:** Physician Stress Ball

Item #: 1008-304736

Imprint Method: Pad Print on the Front & Back- Black

Actual Imprint Size: 1"W x 1"H (Front), 0.75"W x 0.5"H (Back)