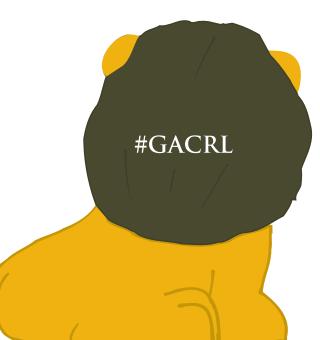

Order#: 129371

Product: Lion Stress Ball Item #: 1008-100986

Imprint Method: Pad Print on the Back of Mane

**Actual Imprint Size:** 1"W x 0.2"H

## A BLACK IMPRINT WILL NOT SHOW UP ON THE BACK OF THE LION. A WHITE IMPRINT IS RECOMMENDED. PLEASE ADVISE.

**ACTUAL SIZE** 