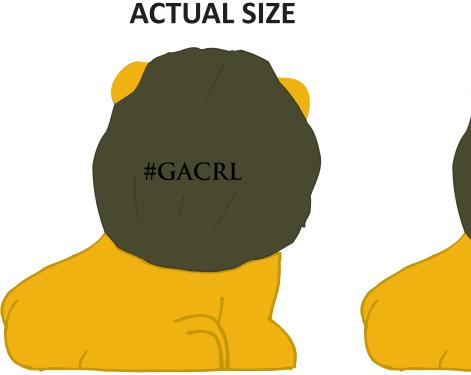

Order#: 129371

Product: Lion Stress Ball Item #: 1008-100986

Imprint Method: Pad Print on the Back of Mane

**Actual Imprint Size:** 1"W x 0.2"H

## A BLACK IMPRINT WILL NOT SHOW UP ON THE BACK OF THE LION. A WHITE IMPRINT IS RECOMMENDED. PLEASE ADVISE.

**ACTUAL SIZE** 