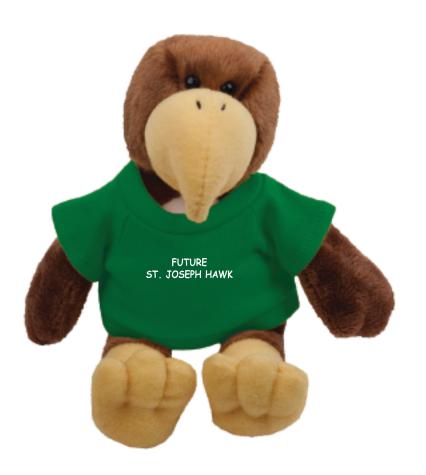

**Order#**: 129368

Product: Hawk Mascot Stuffed Animal - Forest Green T Shirt

**Item #**: 1039-303692

Imprint Method: Screen Print on the Shirt (Center) - White

Actual Imprint Size: 2"W x 0.5"H

Imprint shown @ 75% of actual Size