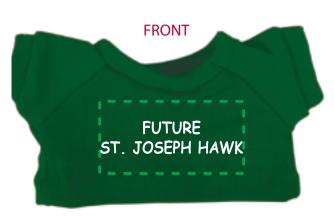

**Order#**: 129368

Product: Hawk Mascot Stuffed Animal - Forest Green T Shirt

**Item #**: 1039-303692

Imprint Method: Screen Print on the Shirt (Center) - White

Actual Imprint Size: 2"W x 0.5"H

Imprint shown @ 75% of actual Size