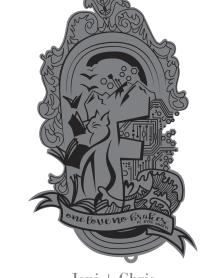

Order#:129366Product:28 oz Bike Bottle - Colors - BPA Free - Yellow/Black & Royal/BlackItem #:1116-303625Imprint Method:Screen Print on the Bottom - Lt Grey PMS 424, Dark Grey PMS 426Actual Imprint Size:2"W x 3.5"H

Jeni + Chris Boulder Valley Velodrome 6.18.16

> Actual Size of Imprint Dotted Lines Do Not Print