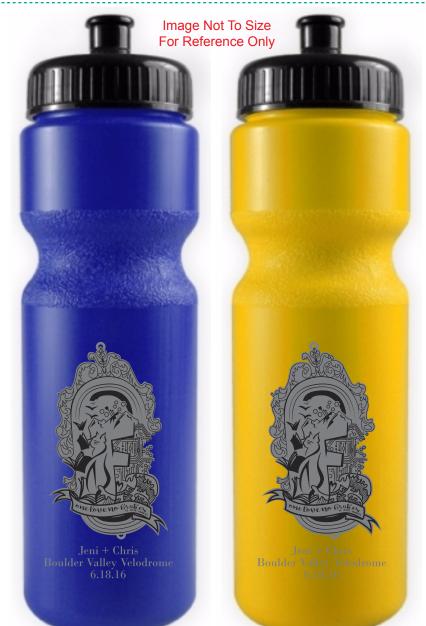

Order#:129366Product:28 oz Bike Bottle - Colors - BPA Free - Yellow/Black & Royal/BlackItem #:1116-303625Imprint Method:Screen Print on the Bottom - Lt Grey PMS 424, Dark Grey PMS 426Actual Imprint Size:2"W x 3.5"H

Jeni + Chris Boulder Valley Velodrome 6.18.16

> Actual Size of Imprint Dotted Lines Do Not Print