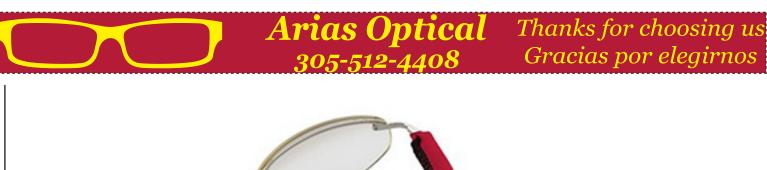

CAREFULLY REVIEW THE ARTWORK ATTACHED.

Order#: 129365

**Product:** Neoprene Eyewear Retainer - Red

Item #: 1250-313949

Imprint Method: Screen Print on the Front - Yellow