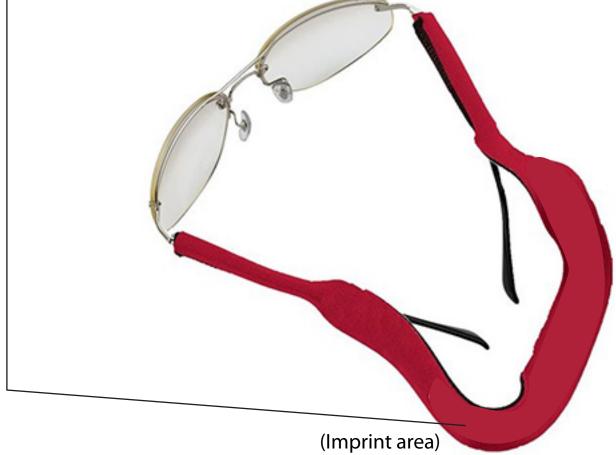

CAREFULLY REVIEW THE ARTWORK ATTACHED.

Order#: 129365

**Product:** Neoprene Eyewear Retainer - Red

Item #: 1250-313949

Imprint Method: Screen Print on the Front - Yellow