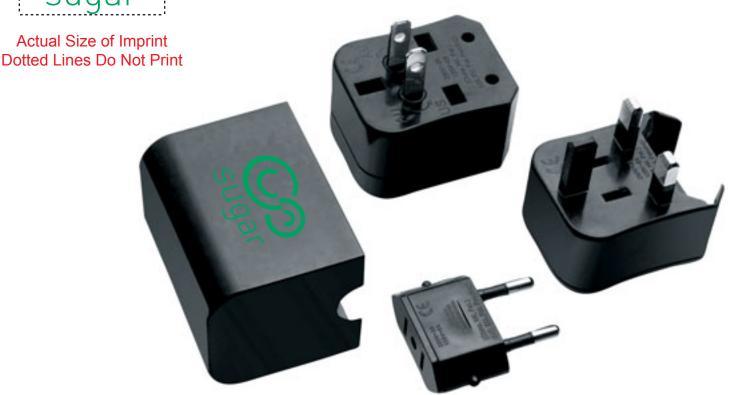

CAREFULLY REVIEW THE ARTWORK ATTACHED.

Order#: 129362

**Product:** Universal Travel Adapter

Item #: 1067-105087

Imprint Method: Screen Print on the Piece Horizontal Centered on Back - Green 347

Actual Imprint Size: 1"W x 1"H

Image Not To Size For Reference Only