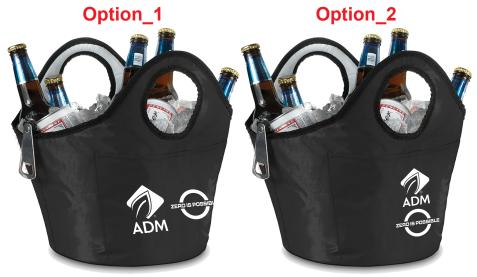

Order#: 129360

**Product:** Portable Ice Bucket Beverage Carrier - Black

Item #: 1206-108036

Imprint Method: Screen Print on the Front - White

Actual Imprint Size: 6"W x 3.15"H (Option 1), 2.5"W x 4"H (Option 2)

(For placement only. Not to size. Drinks not included.)

Option\_1

60% Actual size

Option\_2