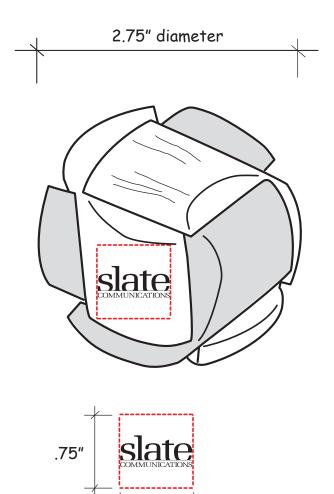

Order#:129359Product:Wooden Soccer Ball PuzzleItem #:1364-308101Imprint Method:Screen Print on the Puzzle Piece - BlackActual Imprint Size:0.75"W x 0.33"H

75"

It is imperative that you view your e-proof and submit your approval and/or changes promptly to maintain your anticipated delivery date.

Please keep in mind that this virtual proof is not a printed sample of your artwork on our product. The size and placement of the artwork may vary from this proof when actually printed on the product. Carefully review the attached proof for verification of copy & layout.