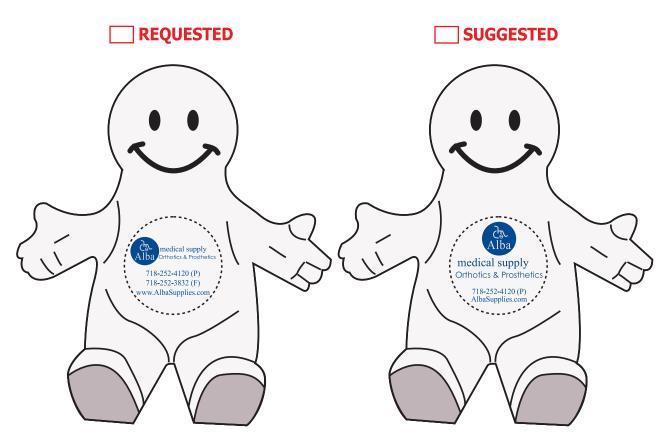

## PLEASE SELECT THE ONE THAT YOU APPROVE

Our manufacturer has noted that the text to the right of the Alba logo will not print legibly. They suggest printing the option to the right, which shows that text beneath the logo. Please advise which option you'd like to proceed with.