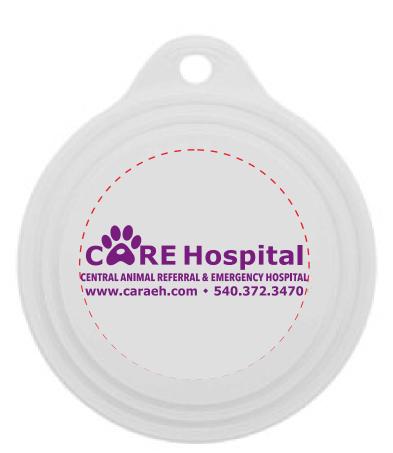

CAREFULLY REVIEW THE ARTWORK ATTACHED.

Order#: 129355

**Product:** Food Can Cover - White

**Item #**: 1098-103509

Imprint Method: Screen Print on the Cover - Purple 259

PAGE 2 OF 5

Actual Size of Imprint **Dotted Lines Do Not Print** 