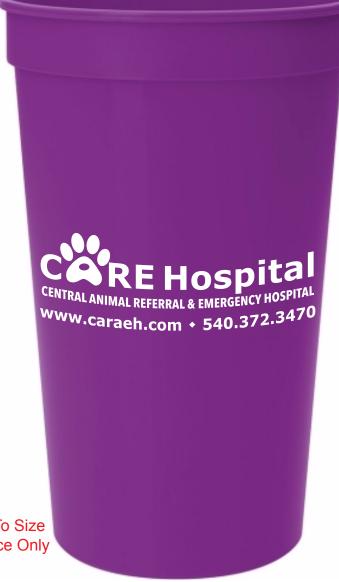

CAREFULLY REVIEW THE ARTWORK ATTACHED.

**Order#**: 129355

**Product:** Stadium Cup - 22oz - Purple

**Item #**: 1086-310836

Imprint Method: Screen Print on the Side 1 - White

PAGE 4 OF 5

Actual Size of Imprint **Dotted Lines Do Not Print** 