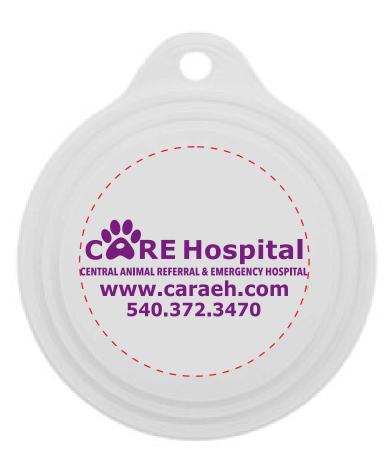

CAREFULLY REVIEW THE ARTWORK ATTACHED.

Order#: 129355

**Product:** Food Can Cover - White

**Item #**: 1098-103509

Imprint Method: Screen Print on the Cover - Purple 259

PAGE 2 OF 5

Actual Size of Imprint **Dotted Lines Do Not Print** 