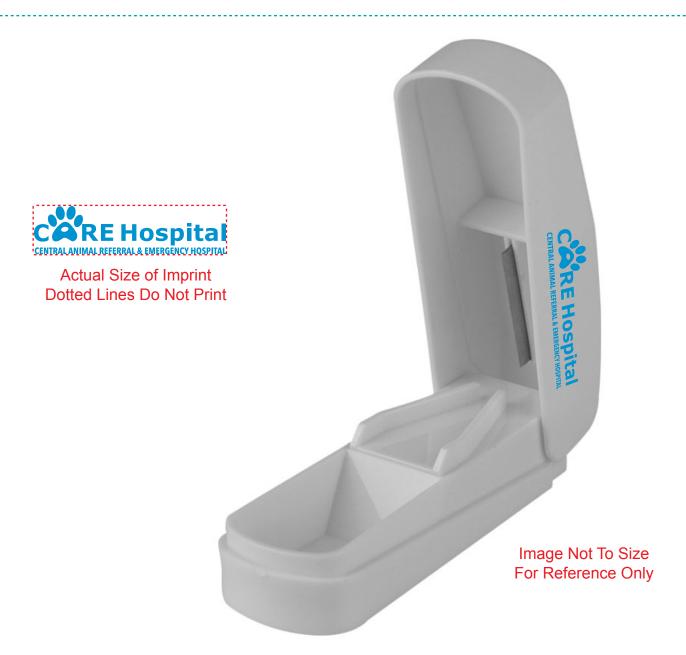

CAREFULLY REVIEW THE ARTWORK ATTACHED.

**Order#**: 129355

**Product:** Pill Splitter - White **Item #**: 1116-309859

Imprint Method: Screen Print on the Side - Process Blue

PAGE 3 OF 5