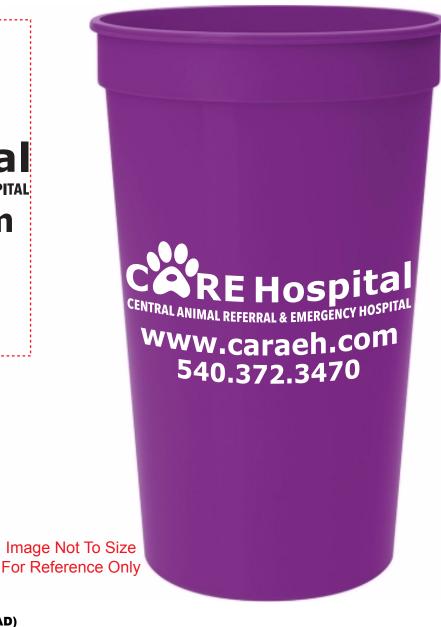

CAREFULLY REVIEW THE ARTWORK ATTACHED.

Order#: 129355

**Product:** Stadium Cup - 22oz - Purple

**Item #**: 1086-310836

Imprint Method: Screen Print on the Side 1 - White

PAGE 4 OF 5

www.caraeh.com 540.372.3470