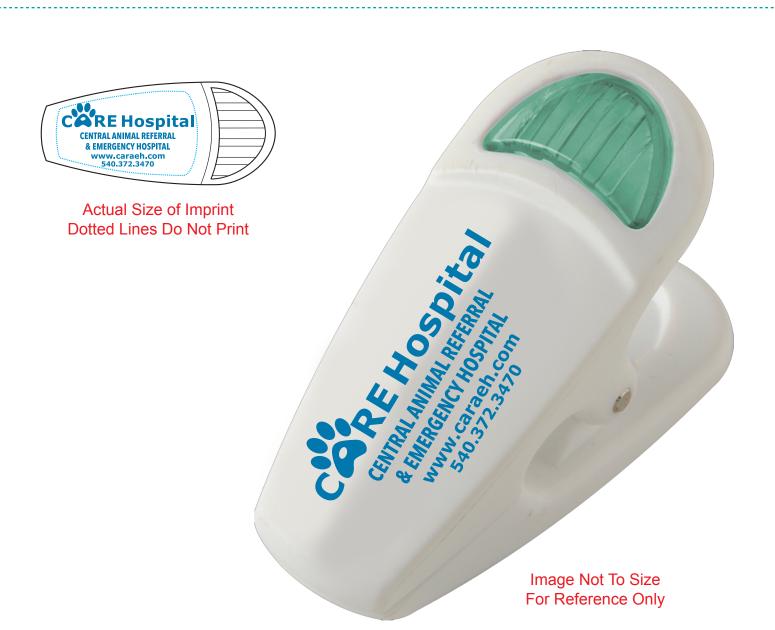

CAREFULLY REVIEW THE ARTWORK ATTACHED.

Order#: 129355

**Product:** Value Magnet Clip - Translucent Agua

Item #: 1098-304084

Imprint Method: Pad Print on the One Side - Process Blue 307

PAGE 5 OF 5