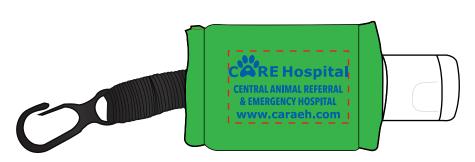

CAREFULLY REVIEW THE ARTWORK ATTACHED.

Order#: 129355

**Product**: Cozy Clip Hand Sanitizer - Green

Item #: 1008-304284

Imprint Method: Pad Print on the First Side - Blue 286

PAGE 1 OF 5

Actual Size of Imprint
Dotted Lines Do Not Print