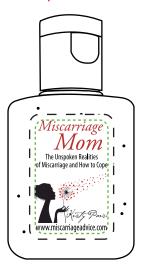

## Option 2

I made some slight adjustments to the text to try and enlarge everything