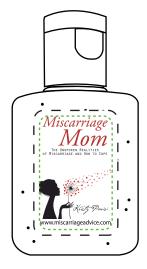

**Order#**: 129352

**Product:** Moisture Bead Hand Sanitizer- 1/2 Oz

**Item #**: 1008-312179

Imprint Method: 4 Color Process on the Label

Actual Imprint Size: 0.75"W x 1.18"H

**Option 1- Original Layout** 

Our manufacturer has stated that all of the text except for "Miscarriage Mom" is too small and will fill in when printed