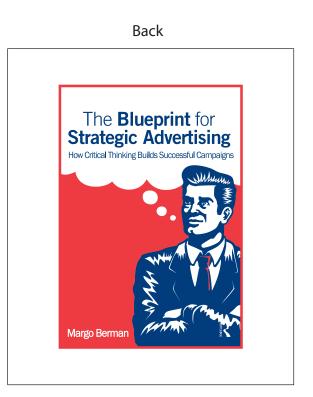

Order#:129350Product:Scrambler PuzzleItem #:1097-301513Imprint Method:4 Color Process on the Tiles, Screen Print on the Back - Dark Blue 281, Red PMS 185Actual Imprint Size:2.2"W x 2.2"H (Front), 1.9"W x 2.75"H (Back)