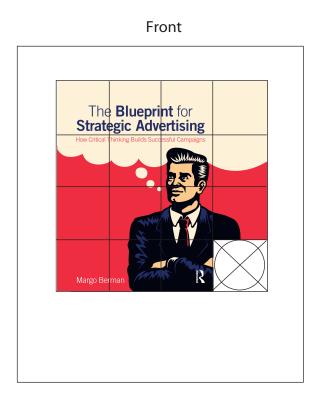

Order#:129350Product:Scrambler PuzzleItem #:1097-301513Imprint Method:4 Color Process on the Tiles, Screen Print on the Back - Dark Blue 281, Red PMS 185Actual Imprint Size:2.2"W x 2.2"H (Front), 1.9"W x 2.75"H (Back)