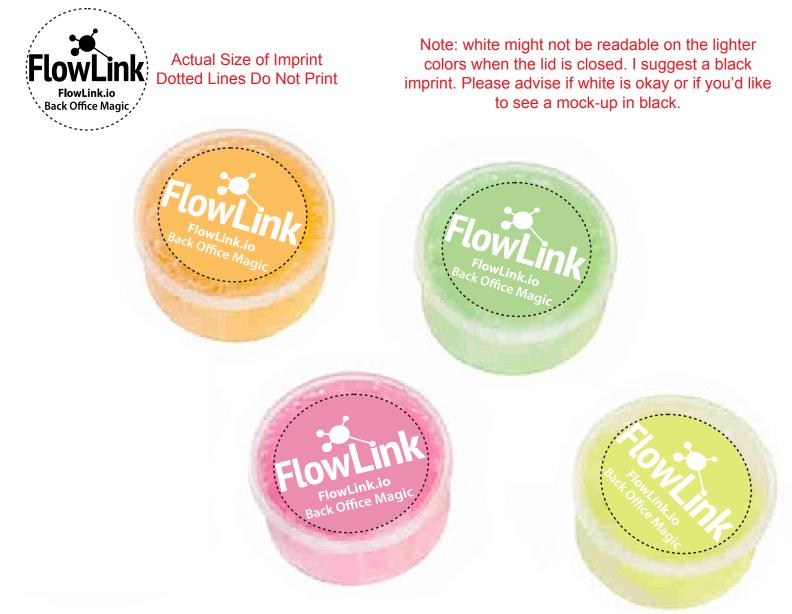

Order#: 129347 Product: Bouncing Putty - Assorted Colors Item #: 1280-301030 Imprint Method: Screen Print on the Lid Actual Imprint Size: 1.2"W x 0.87"H