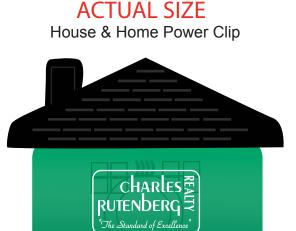

Order#: 129345 Product: House and Home Power Clip - Green Item #: 1008-305171 Imprint Method: Pad Print on the Front - White Actual Imprint Size: 1.22"W x 1"H

Luniria Cortés

407-687-4758 www.luniriacortes.crrmove.com 200%