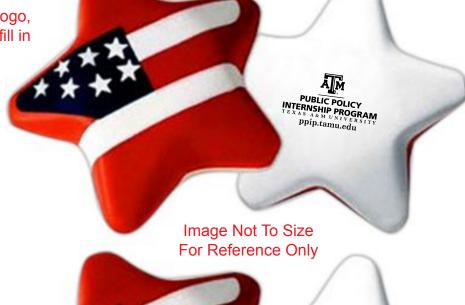

CAREFULLY REVIEW THE ARTWORK ATTACHED.

Order#: 129311

**Product:** Star Flag Stress Reliever

Item #: 1206-104914

Imprint Method: Pad Print on the Back - Black

**Actual Imprint Size:** 1.125"W x 0.64"H (Option 1), 1.125"W x 1.125"H (Option 2)

## Note: please advise which option you are approving

Option 1 The small details in the "Texas A&M" logo, as well as the university name, might fill in due to the small size

Option 2 I altered the artwork in order for everything to print legibly. Please advise if this is okay.