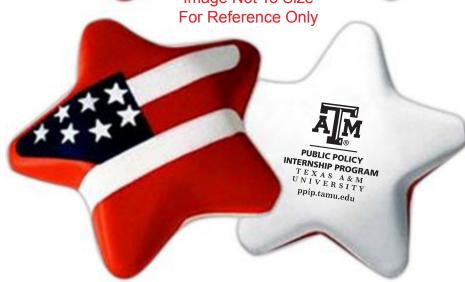

CAREFULLY REVIEW THE ARTWORK ATTACHED.

Order#: 129311

**Product:** Star Flag Stress Reliever

Item #: 1206-104914

Imprint Method: Pad Print on the Back - Black

**Actual Imprint Size:** 1.125"W x 0.64"H (Option 1), 1.125"W x 1.125"H (Option 2)

## Note: please advise which option you are approving

Option 1 The small details in the "Texas A&M" logo, as well as the university name, might fill in due to the small size

Option 2 I altered the artwork in order for everything to print legibly. Please advise if this is okay.