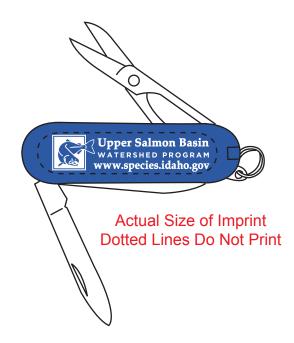

Order#: 129310 Product: 6 Function Pocket Knife- Blue Item #: 1005-105349 Imprint Method: Screen Print on the One Side - White Actual Imprint Size: 1.6"W x 0.38"H

The art was altered to meet the printing standards for the item ordered. The following changes have been made: we have removed small details from the fish and thickeden up thin lines and text. Please review and advise if you would like to proceed or send in revised artwork.