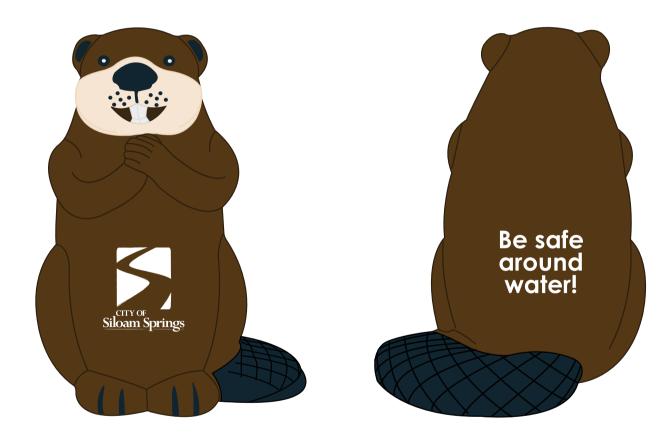

Order#:129309Product:Beaver Stress RelieverItem #:1008-304767Imprint Method:Pad Print on the Front, Pad Print on the Back - Top - White