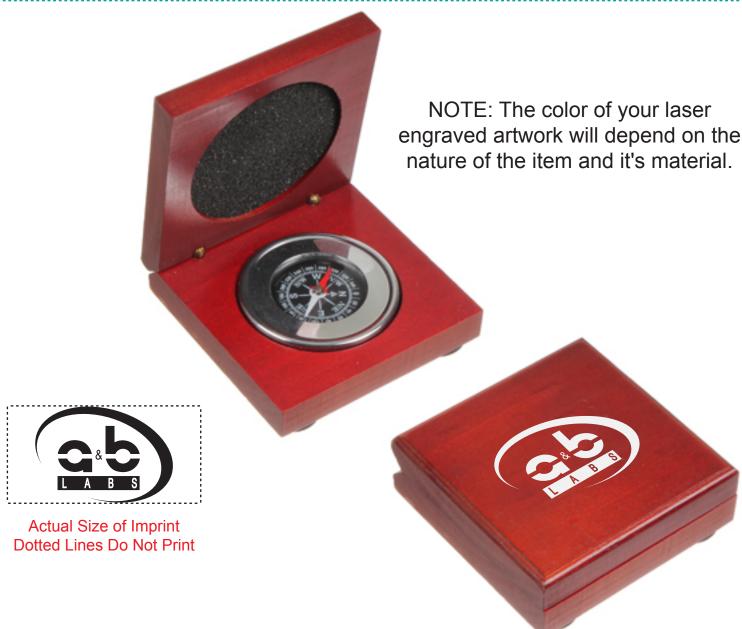

CAREFULLY REVIEW THE ARTWORK ATTACHED.

Order#: 129308

**Product:** Rosewood Color Box Compass

Item #: 1092-312485

Imprint Method: Laser Engraved on the Top Front

Actual Imprint Size: 1.4"W x 1"H