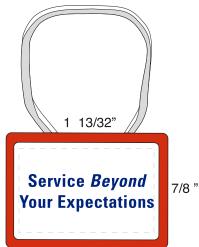

<u>Order#</u>: 129307 Product: Letter Perfect Showring - Red and Black Item #: 1215-301363 Imprint Method: Screen Print on the Front & Back (Paper Insert) Front - Dark Blue 280 Red 200 Back - Dark Blue 280