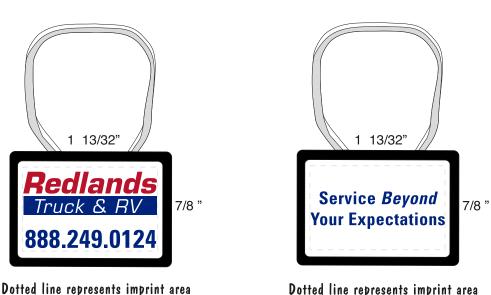

Dotted line represents imprint area

Dotted line represents imprint area

Dotted line represents imprint area