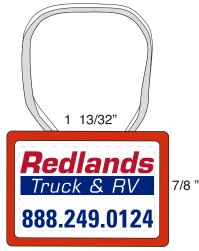

<u>Order#</u>: 129307 Product: Letter Perfect Showring - Red and Black Item #: 1215-301363 Imprint Method: Screen Print on the Front & Back (Paper Insert) Front - Dark Blue 280 Red 200 Back - Dark Blue 280