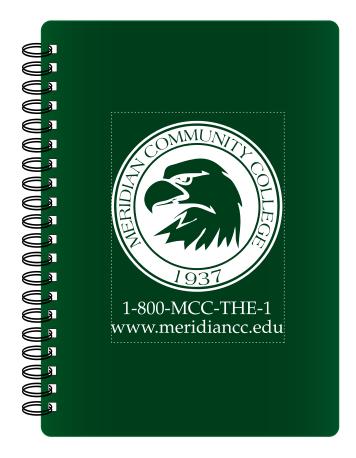

**Order#**: 129305

**Product:** Translucent Notebook 5 x 7 inch - Green

**Item #**: 1087-101390

Imprint Method: Screen on the Front - White

60% OF ACTUAL SIZE

Actual Size of Imprint
Dotted Lines Do Not Print
4" H x 3" W