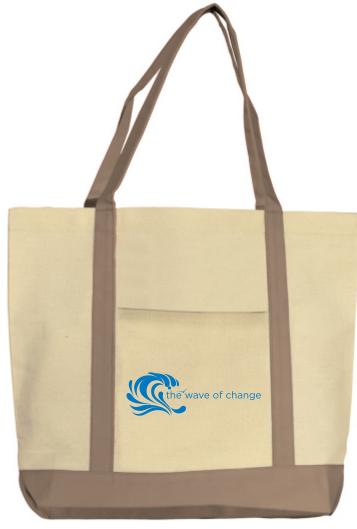

CAREFULLY REVIEW THE ARTWORK ATTACHED.

Order#: 129301

**Product**: Boat Canvas Tote-12 oz - Sand Trim Color

**Item #**: 1206-300658

Imprint Method: Screen Print on the First Side - Blue 300

Actual Imprint Size: 5.5"W x 1.8"H

Image Not To Size For Reference Only

Actual Size of Imprint
Dotted Lines Do Not Print

It is imperative that you view your e-proof and submit your approval and/or changes promptly to maintain your anticipated delivery date.

Please keep in mind that this virtual proof is not a printed sample of your artwork on our product. The size and placement of the artwork may vary from this proof when actually printed on the product. Carefully review the attached proof for verification of copy & layout.