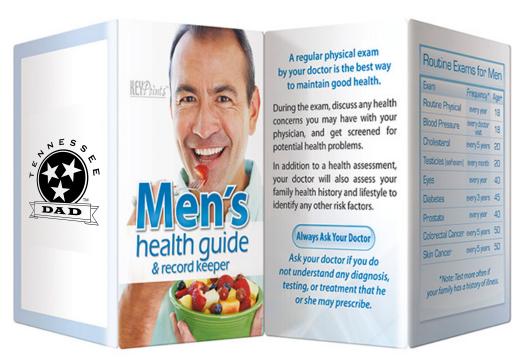

CAREFULLY REVIEW THE ARTWORK ATTACHED.

Order#: 129300

Product: Mens Health Guide & Record Keeper

Item #: 1010-108278

Imprint Method: Offset on the On Back - Black

Actual Imprint Size: 1.375"W x 1.4"H

Actual Size of Imprint **Dotted Lines Do Not Print** 

Image Not To Size For Reference Only

It is imperative that you view your e-proof and submit your approval and/or changes promptly to maintain your anticipated delivery date.

Please keep in mind that this virtual proof is not a printed sample of your artwork on our product. The size and placement of the artwork may vary from this proof when actually printed on the product. Carefully review the attached proof for verification of copy & layout.

Due to inherent technical differences in color monitors, the imprint colors and product colors depicted in the attached proof will not resemble those in the final product. We make every effort to match requested custom colors, but cannot guarantee a 100% exact match. Imprints are applied using pad or screen inks. These inks are hand mixed as close as possible to the requested color but may vary 2 to 4 shades. For this reason an exact PMS match cannot be guaranteed. Your order is ON HOLD until we receive an approval from you in reference to your artwork.