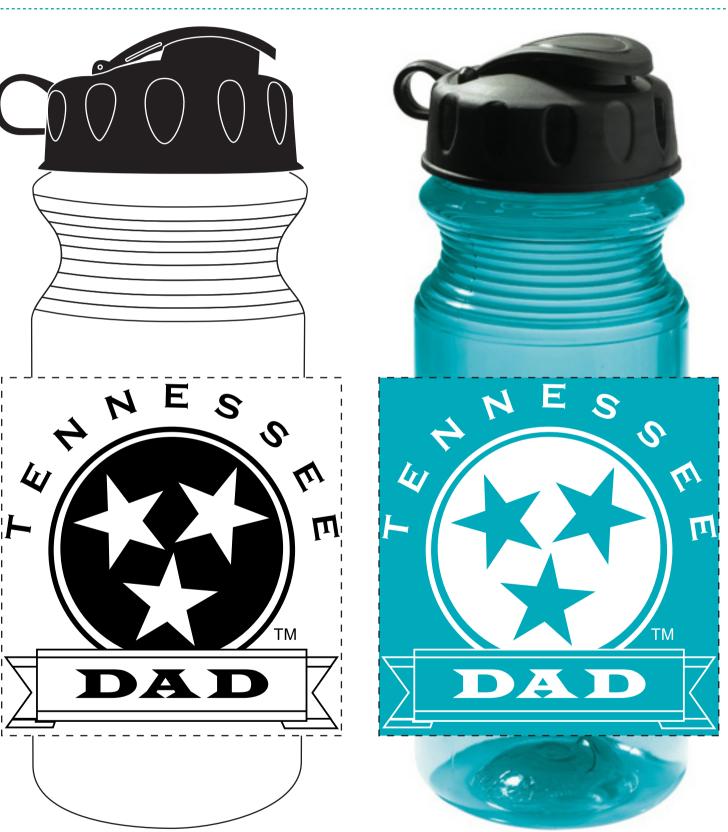

CAREFULLY REVIEW THE ARTWORK ATTACHED.

Order#: 129300

Product: Eco Fresh Lite Sports Bottle 21 oz - Aqua/ Black Lid

**Item #**: 1206-103767

Imprint Method: Screen Print on the Front - White

Actual Imprint Size: 3.5"W x 3.6"H

It is imperative that you view your e-proof and submit your approval and/or changes promptly to maintain your anticipated delivery date.

Please keep in mind that this virtual proof is not a printed sample of your artwork on our product. The size and placement of the artwork may vary from this proof when actually printed on the product. Carefully review the attached proof for verification of copy & layout.

Due to inherent technical differences in color monitors, the imprint colors and product colors depicted in the attached proof will not resemble those in the final product. We make every effort to match requested custom colors, but cannot guarantee a 100% exact match. Imprints are applied using pad or screen inks. These inks are hand mixed as close as possible to the requested color but may vary 2 to 4 shades. For this reason an exact PMS match cannot be guaranteed. Your order is ON HOLD until we receive an approval from you in reference to your artwork.