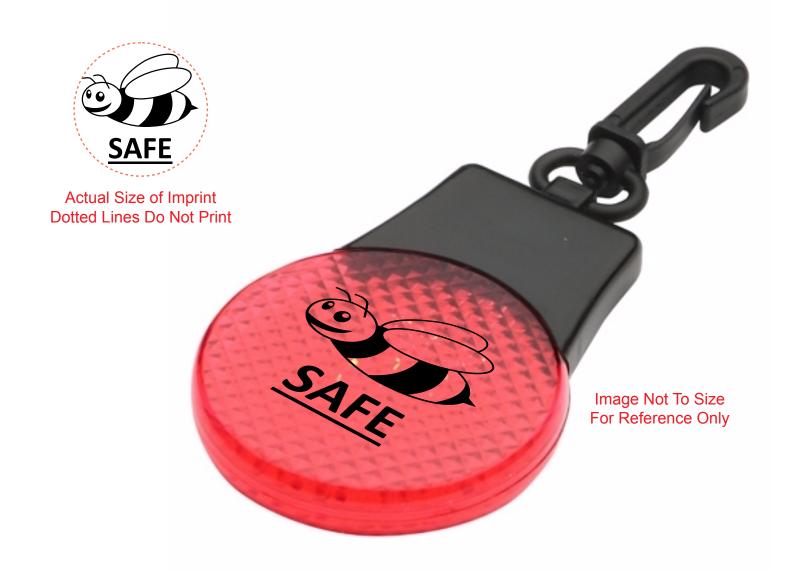

CAREFULLY REVIEW THE ARTWORK ATTACHED.

Order#: 129292

Product: Tri-Safety Light Clip - Red

Item #: 1008-307154

Imprint Method: Screen Print on the Front of Reflector - Black

Actual Imprint Size: 1.2"W x 1.15"H