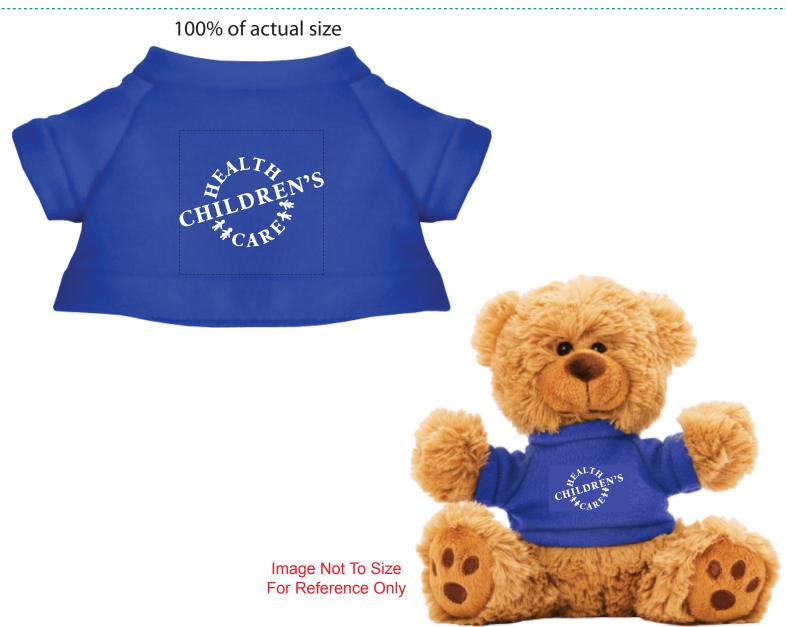

**Order#**: 129291

**Product:** Cuddly Plush Teddy Bear - Royal T Shirt

Item #: 1016-309497

Imprint Method: Screen Print on the Shirt (Center) - White

Actual Imprint Size: 1.5"W x 0.93"H