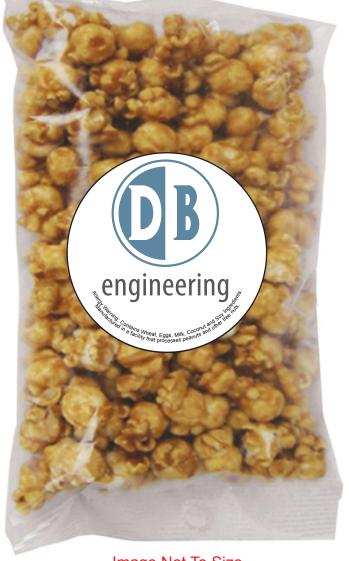

CAREFULLY REVIEW THE ARTWORK ATTACHED.

Order#: 129288

**Product:** Gourmet Carmel Popcorn

Item #: 1303-300166

Imprint Method: 4 Color Process on the Label Actual Imprint Size: 1.65"W x 1.87"H on Label

Image Not To Size For Reference Only