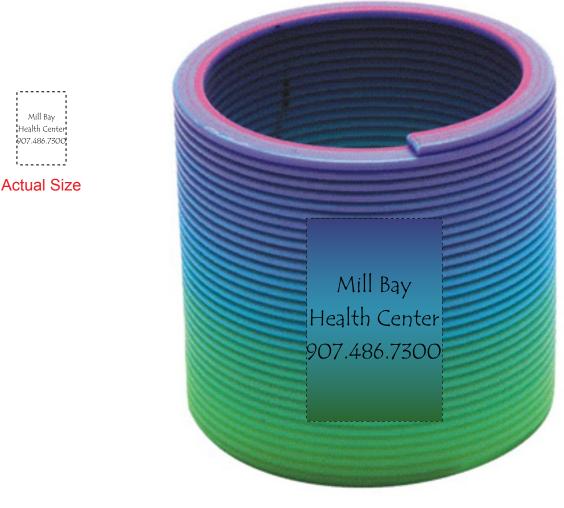

**CAREFULLY REVIEW THE ARTWORK ATTACHED.** 

Order#: 129287 **Product:** Mini Rainbow Spring Item #: 1280-301044 Imprint Method: Pad Print on the Spring - Black Actual Imprint Size: 0.5"W x 0.68"H

Mill Bay