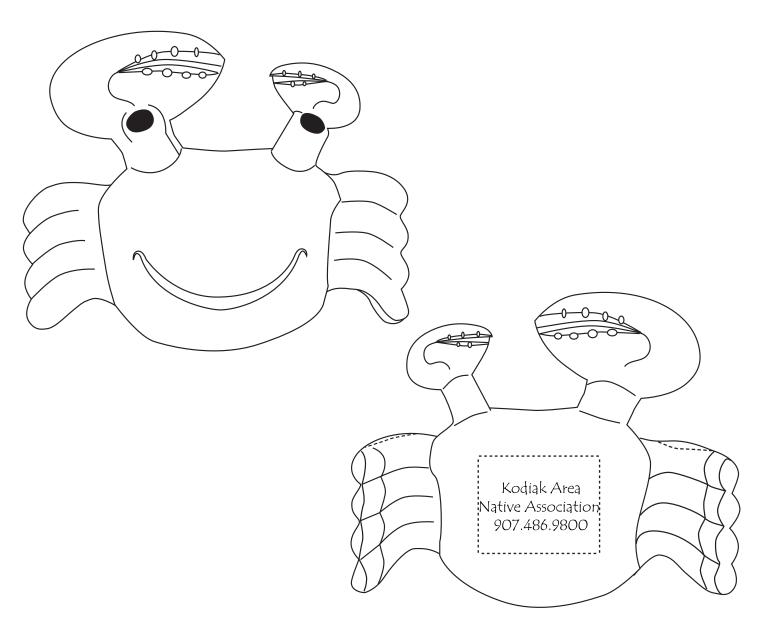

**CAREFULLY REVIEW THE ARTWORK ATTACHED.** 

Order#: 129287 Product: Crab Stress Ball Item #: 1008-100743 Imprint Method: Pad Print on the Back Side - Black Actual Imprint Size: 1.25"W x 0.62"H