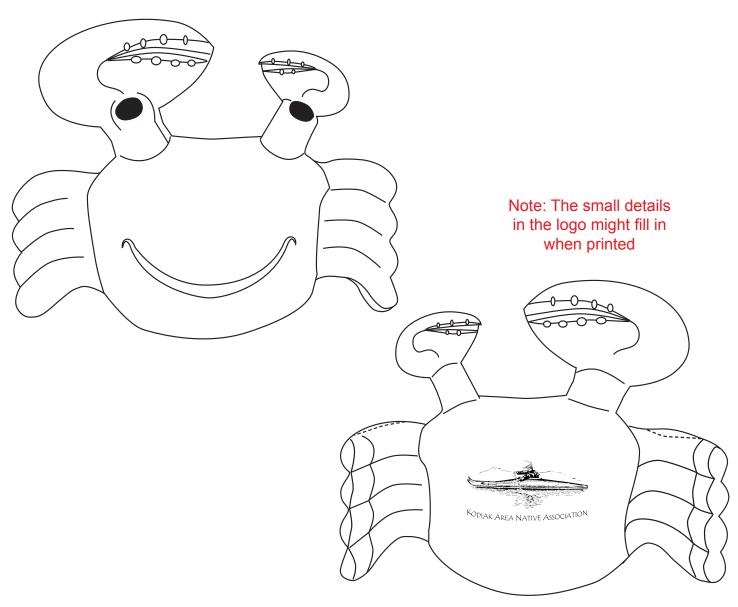

CAREFULLY REVIEW THE ARTWORK ATTACHED.

Order#: 129287

Product: Crab Stress Ball Item #: 1008-100743

Imprint Method: Pad Print on the Back Side - Black

Actual Imprint Size: 1.25"W x 0.62"H