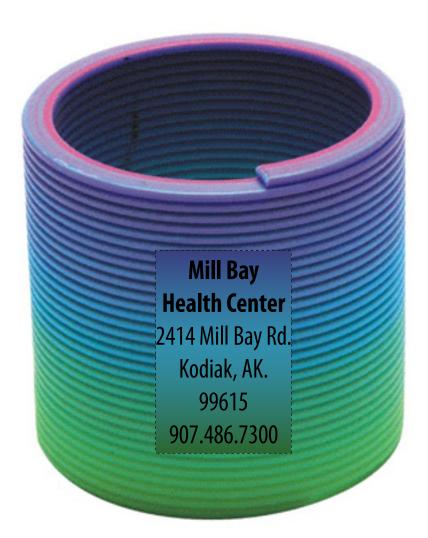

CAREFULLY REVIEW THE ARTWORK ATTACHED.

Order#: 129287

**Product:** Mini Rainbow Spring

Item #: 1280-301044

Imprint Method: Pad Print on the Spring - Black

Actual Imprint Size: 0.5"W x 0.68"H

Mill Bay Health Center 2414 Mill Bay Rd. Kodiak, AK. 99615 907.486.7300