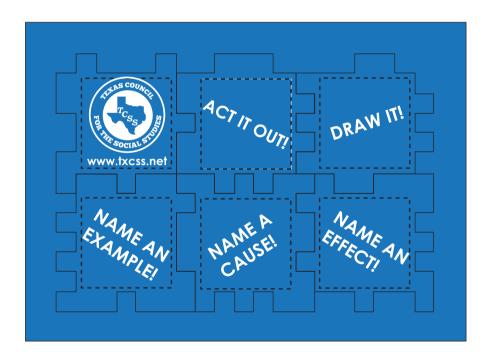

Order#: 129286

Product: Foam Puzzle Cube - Blue

**Item #**: 1064-100591

Imprint Method: Pad Print on the All Six Sides - White

## Actual Size of Imprint Dotted Lines Do Not Print