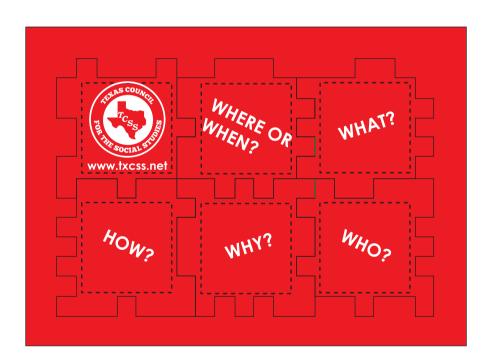

**Order#**: 129286

**Product:** Foam Puzzle Cube-Red

**Item #**: 1064-100591

Imprint Method: Pad Print on the All Six Sides - White

## Actual Size of Imprint Dotted Lines Do Not Print