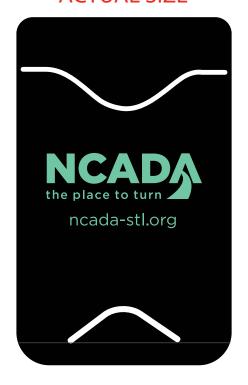

Order#: 129285

**Product:** Mobile Wallet - Black

**Item #**: 1008-312303

Imprint Method: Screen Print on the Front - PMS 346C

Actual Imprint Size: 1.625"W x 0.78"H

DISCLAIMER: PLEASE ADVISE IF THE IMPRINT COLORS ARE CORRECT BEFORE APPROVING THE ORDER. (WE USE PANTONE SOLID COATED COLORS, NOT UNCOATED). ART IS SHOWN USING PMS 346C.

## **ACTUAL SIZE**