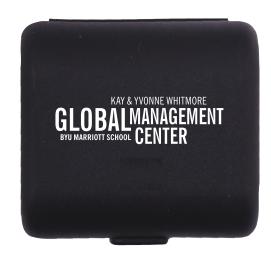

Order#: 129273

**Product:** Frequent Traveler Power Adapter Kit

Item #: 1280-313541

Imprint Method: - Location 1 selected: (Screen Print on the Front.) - 1 mfg. color(s): White

Actual size of the white imprint on the Traveler Power Adapter Kit in black. Note: Red box indicates imprint area and will not print.

Smallest text might fill in slightly.

## NOTE:

Imprint color has been changed to white for visibility.

Graphic is for placement only not to scale