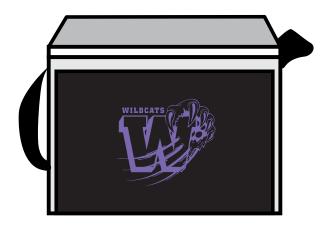

Order#: 129250 Product: The Big Chill Cooler - Charcoal Item #: 1135-311907 Imprint Method: Screen Print on the Front- Purple 2587 Actual Imprint Size: 2.8"W x 2.5"H