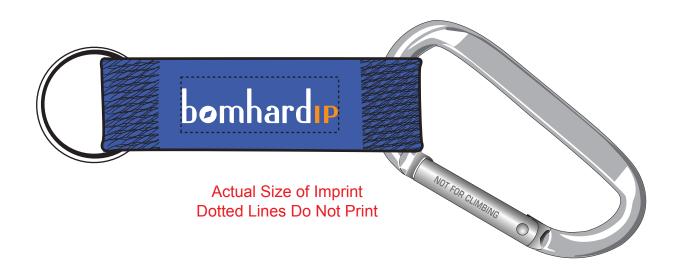

CAREFULLY REVIEW THE ARTWORK ATTACHED.

Order#: 129249

**Product:** Carabiner Key Ring - Blue

**Item #**: 1206-102762

Imprint Method: Screen Print on the Strap - Pantone Orange, White

Actual Imprint Size: 1.62"W x 0.36"H