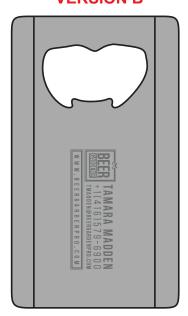

## **VERSION B**

NOTE: The color of your laser engraved artwork will depend on the nature of the item and it's material.

Order#: 129247

**Product:** Steel Bottle Opener

Item #: 1086-305870

Imprint Method: Laser Engraved on the Top

Actual Imprint Size: 0.87"W x 1.24"H (Version A), 0.5"W x 1.25"H (Version B)