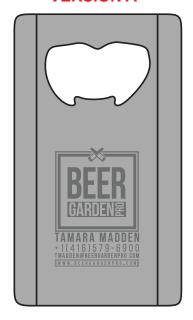

## **VERSION A**

Order#: 129247

**Product:** Steel Bottle Opener

Item #: 1086-305870

Imprint Method: Laser Engraved on the Top

Actual Imprint Size: 0.87"W x 1.24"H (Version A), 0.5"W x 1.25"H (Version B)