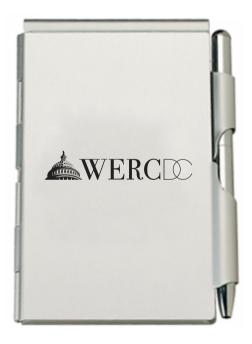

**Order#**: 129230

**Product:** Aluminum Jotter Pad with Pen

**Item #**: 1134-105412

Imprint Method: Screen Printed on the Front. - Black

**Actual Imprint Size**: 2"W x 0.4"H (Option 1), 0.7"W x 3.62"H (Option 2), 2"W x 1.94"H (Option 3)

Please note: Alot of the small details in the capitol building logo will fill in when printed, due to the small size (this notebook has a printable area of 2" wide by 3-5/8" tall). I have provided two alternative options that will allow for a larger imprint. Please advise which optiion you'd like to proceed with.