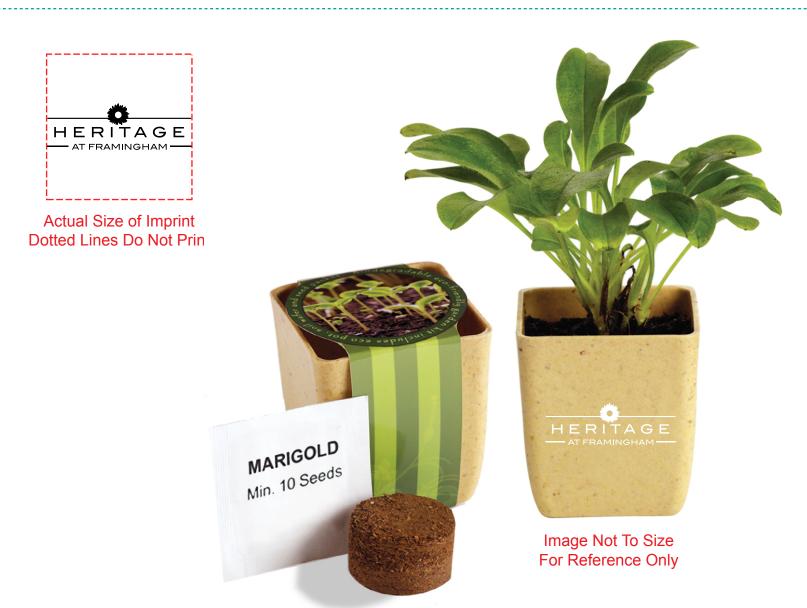

CAREFULLY REVIEW THE ARTWORK ATTACHED.

Order#: 129227

**Product:** Flower Pot Set with Marigold Seeds

Item #: 1097-312805

Imprint Method: Pad Print on the Front - White

Actual Imprint Size: 1.5"W x 0.5"H

It is imperative that you view your e-proof and submit your approval and/or changes promptly to maintain your anticipated delivery date.

Please keep in mind that this virtual proof is not a printed sample of your artwork on our product. The size and placement of the artwork may vary from this proof when actually printed on the product. Carefully review the attached proof for verification of copy & layout.