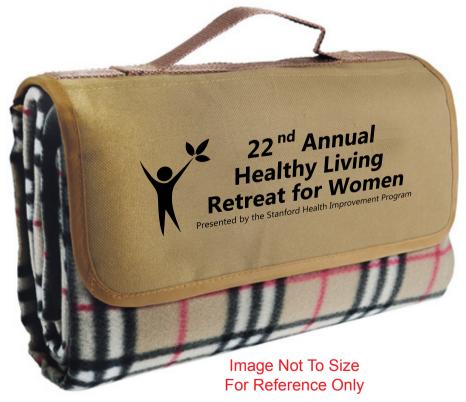

Order#: 129223 Product: Roll-Up Picnic Blanket - Tan Plaid Item #: 1001-313593 Imprint Method: Screen Print on the Front Flap - Black Actual Imprint Size: 8"W x 2.5"H

# 22<sup>nd</sup> Annual Healthy Living Retreat for Women

Presented by the Stanford Health Improvement Program

Note: Artwork was altered to better fit within the imprint area