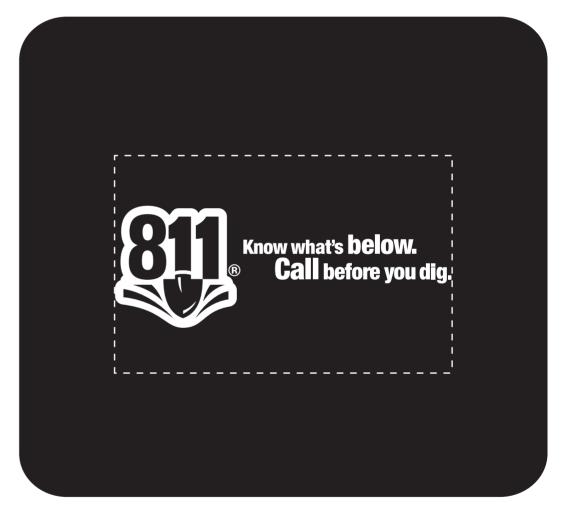

CAREFULLY REVIEW THE ARTWORK ATTACHED.

**eProof** 

Order#: 129221

**Product:** Luggage Spotter - Neoprene - Red

Item #: 1097-303683

Imprint Method: Heat Transfer on the Colored Side - PMS 122, PMS 426, Heat Transfer on the Black Side - White

Actual Imprint Size: 3.5"W x 1"H (Red Side), 3.5"W x 1.27"H (Black Side)