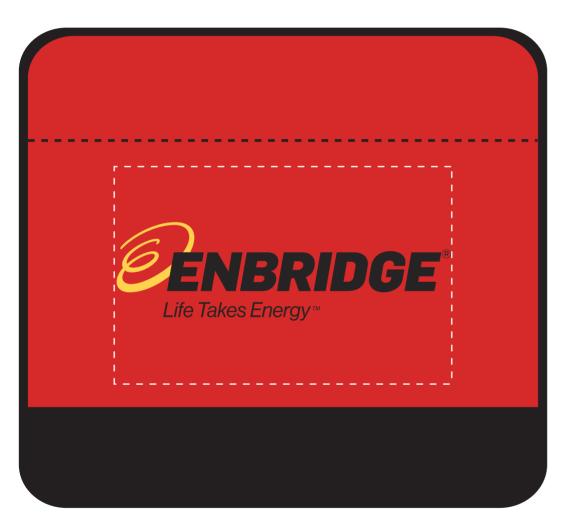

CAREFULLY REVIEW THE ARTWORK ATTACHED.

**eProof** 

Order#: 129221

**Product:** Luggage Spotter - Neoprene - Red

Item #: 1097-303683

Imprint Method: Heat Transfer on the Colored Side - PMS 122, PMS 426, Heat Transfer on the Black Side - White

Actual Imprint Size: 3.5"W x 1"H (Red Side), 3.5"W x 1.27"H (Black Side)