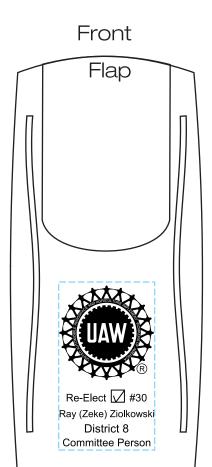

CAREFULLY REVIEW THE ARTWORK ATTACHED.

Order#: 129220

Product: Instant Care First Aid Kit - Blue

Item #: 1098-101201

Imprint Method: Screen on the Front - White

Actual Imprint Size: 1"W x 1.67"H

Actual Size of Imprint **Dotted Lines Represents** Printable Area. It Does Not Print

Please note: "R" registration mark has been added. I changed the orientation of the artwork to best suit the logo and text. Please be advised that the small text inside of the logo that goes around the circle will fill in. The big text that reads "UAW" should print fine.