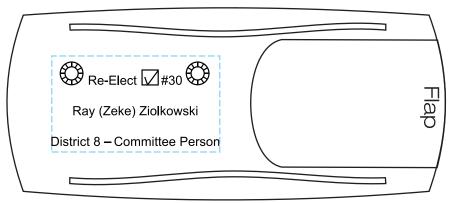

CAREFULLY REVIEW THE ARTWORK ATTACHED.

Order#: 129220

Product: Instant Care First Aid Kit - Blue

Item #: 1098-101201

Imprint Method: Screen on the Front - White

Actual Imprint Size: 1.75"W x 0.88"H

## Front

**Actual Size of Imprint** Dotted Lines Do Not Print