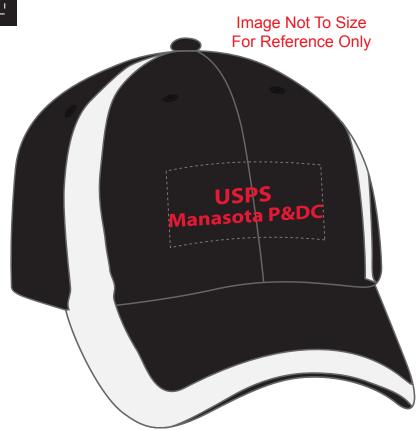

Order#: 129218

**Product**: Reflect Cap - Black

**Item #**: 1086-305891

Imprint Method: Heat Transfer on the Front - Red 186

Actual Imprint Size: 3.5"W x 0.88"H

Actual Size of Imprint
Dotted Lines Do Not Print