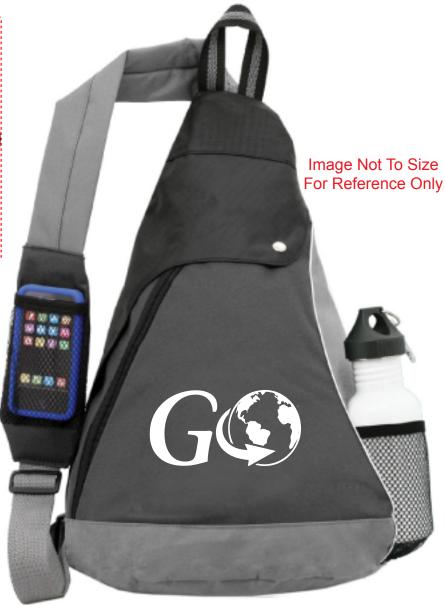

CAREFULLY REVIEW THE ARTWORK ATTACHED.

Order#: 129213

Product: Hawthorne Sling Pack - Black (80 pcs), Blue (80 pcs), Red (45 pcs), Lime (45 pcs)

Item #: 1101-308848

Imprint Method: Screen Print on the Front - White

Actual Imprint Size: 7"W x 3.5"H

50% of Actual Size of Imprint **Dotted Lines Do Not Print** 