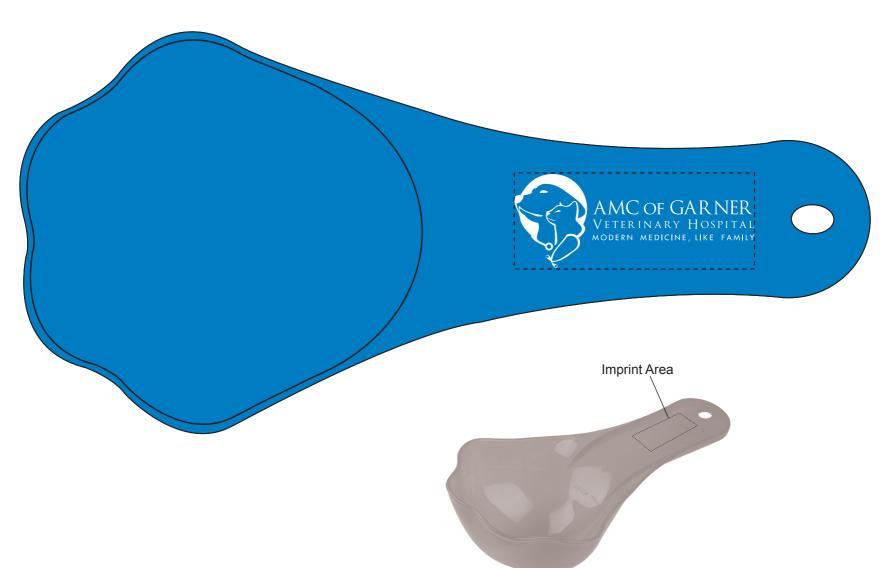

Order#:129208Product:Pawfect - Pet Food Scoop - Translucent BlueItem #:1116-312454Imprint Method:Pad Print on the Handle - WhiteActual Imprint Size:2.5"W x 1"H