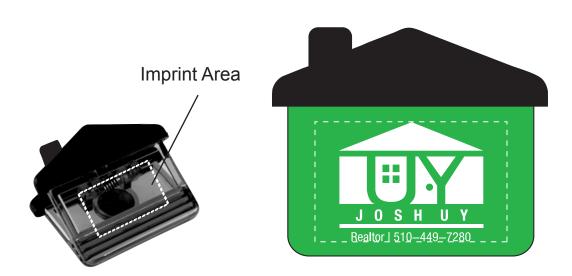

Order#: 129207

**Product:** House Magnet Clip - ranslucent Green

Item #: 1116-303561

Imprint Method: Pad Print on the Front - Whtie

Actual Imprint Size: 1.5"W x 1.25"H