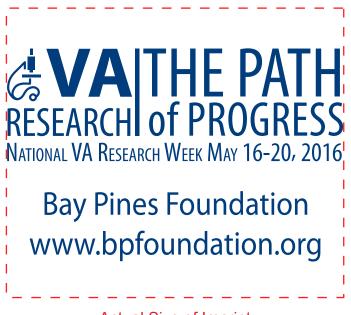

Order#: 129204 Product: Value Bottle 20 Oz - White/Trans Navy Lid Item #: 1086-304406 Imprint Method: Screen Print on the First Side - Navy 281 Actual Imprint Size: 3.5"W x 2.2"H

Actual Size of Imprint Dotted Lines Do Not Print

Image Not To Size For Reference Only