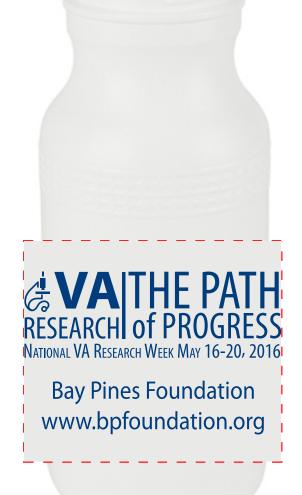

Order#: 129204 Product: Value Bottle 20 Oz - White/Trans Navy Lid Item #: 1086-304406 Imprint Method: Screen Print on the First Side - Navy 281 Actual Imprint Size: 3.5"W x 2.2"H

Actual Size of Imprint Dotted Lines Do Not Print

Image Not To Size For Reference Only