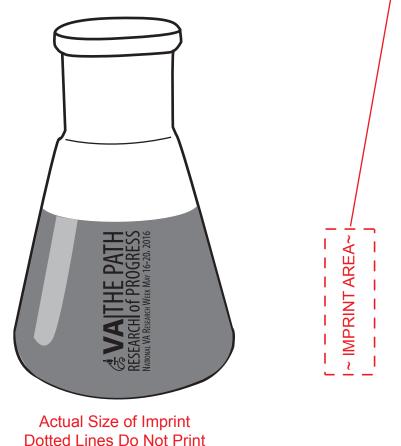

CAREFULLY REVIEW THE ARTWORK ATTACHED.

Order#:129204Product:Chemical Bottle Squeezies Stress RelieverItem #:1364-311242Imprint Method:Screen Print on the Front (Vertical) - BlackActual Imprint Size:0.5"W x 1.5"H

Note: The imprint area is very small. Everything has to fit within a 1.5" x 0.5" rectangle. There is only enough room to print the artwork without any additional text.