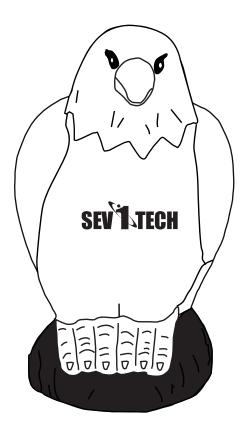

Order#: 129192 Product: Eagle Stress Ball Item #: 1008-100859 Imprint Method: Pad Print on the On Chest - Black

Imprint Area 1" x 1" chest