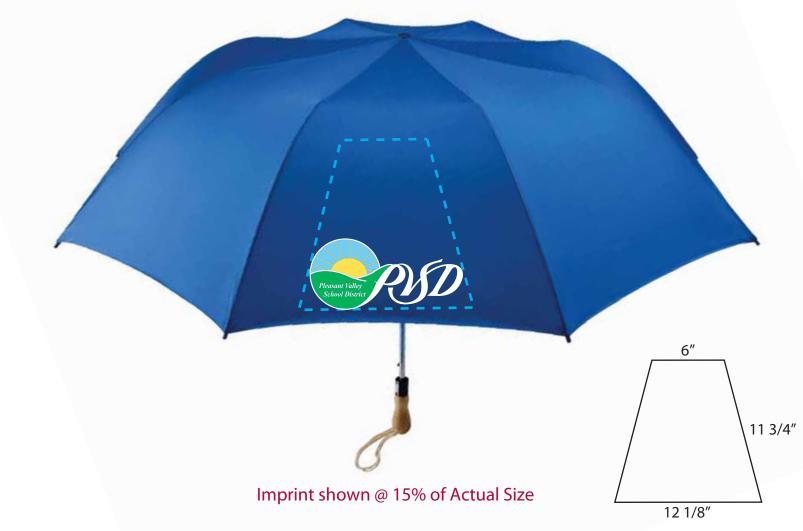

Order#: 129191 <u>Product</u>: Traveler Large Auto-Open Folding Umbrella <u>Item #</u>: 1039-101118 <u>Imprint Method</u>: Screen Print White, Yellow PMS 115, Blue PMS 297, Green PMS 354

## \*\*\*IMPORTANT INFORMATION\*\*\* (PLEASE READ)

Please proof carefully for spelling errors, omissions, and layout accuracy. It is your responsibility to correct any errors. Garrett Specialties assumes no responsibility for errors after a proof has been authorized to print. Please note changes or revisions to your proof from your original instructions may cause revision in your ship date. Delays in paper proof approval also may require a change in your schedule ship dates. Occasionally, some fax machines may distort the image. Please pay close attention to numbers.

It is imperative that you view your e-proof and submit your approval and/or changes promptly to maintain your anticipated delivery date.

Please keep in mind that this virtual proof is not a printed sample of your artwork on our product. The size and placement of the artwork may vary from this proof when actually printed on the product. Carefully review the attached proof for verification of copy & layout.

Due to inherent technical differences in color monitors, the imprint colors and product colors depicted in the attached proof will not resemble those in the final product. We make every effort to match requested custom colors, but cannot guarantee a 100% exact match. Imprints are applied using pad or screen inks. These inks are hand mixed as close as possible to the requested color but may vary 2 to 4 shades. For this reason an exact PMS match cannot be guaranteed. Your order is ON HOLD until we receive an approval from you in reference to your artwork.