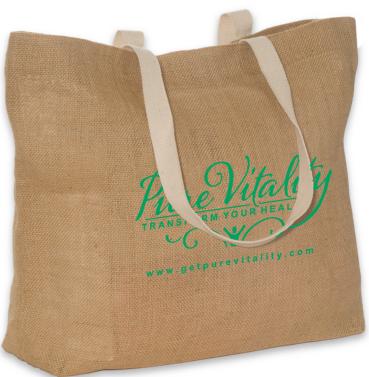

CAREFULLY REVIEW THE ARTWORK ATTACHED.

Order#: 129190

**Product**: Eco-Green Jute Tote - Natural

**Item #**: 1097-105160

Imprint Method: Image Bonding on the Front - Med Green 347

Actual Imprint Size: 9"W x 5"H

50% of Actual Size of Imprint Dotted Lines Do Not Print

Image Not To Size For Reference Only