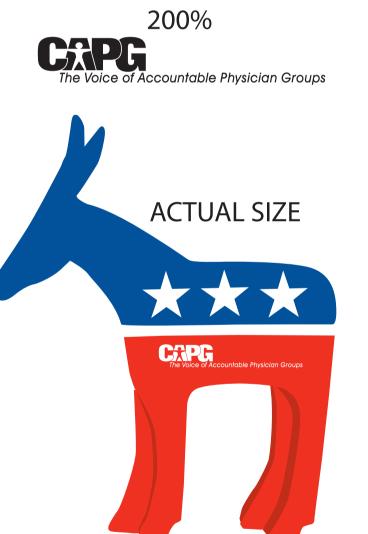

Order#: 129188 Product: Democratic Donkey Stress Ball Item #: 1008-100858 Imprint Method: Pad Print on the Front Side - White Actual Imprint Size: 1.5"W x 0.25"H (Option 1), 0.8"W x 0.25"H (Option 2)

### **OPTION 1 - NOT RECOMMENDED**

\*\*\*THE FINE LINES BETWEEN THE "CAPG" WILL NOT BE LEGIBLE AT IMPRINT SIZE. THE BOTTOM LINE OF TEXT WILL NOT BE LEGIBLE AT IMPRINT SIZE. PLEASE ADVISE BEFORE APPROVAL OF ORDER.\*\*\*