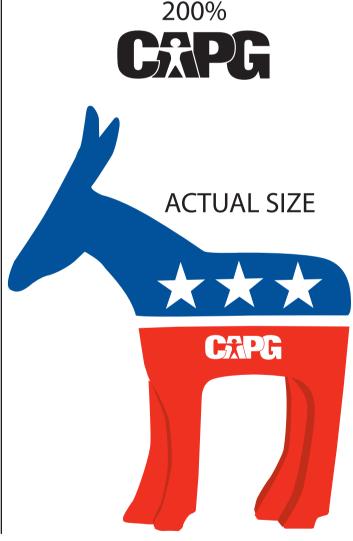

Order#: 129188 Product: Republican Elephant Stress Ball Item #: 1008-100862 Imprint Method: Pad Print on the Front (Below Stars) - White Actual Imprint Size: 2.5"W x 0.63"H

200%

ACTUAL SIZE

### OPTION 2 - RECOMMENDED \*\*\*RECOMMEND PRINTING AS SHOWN BELOW FOR THE BEST LEGIBLTY.\*\*\*